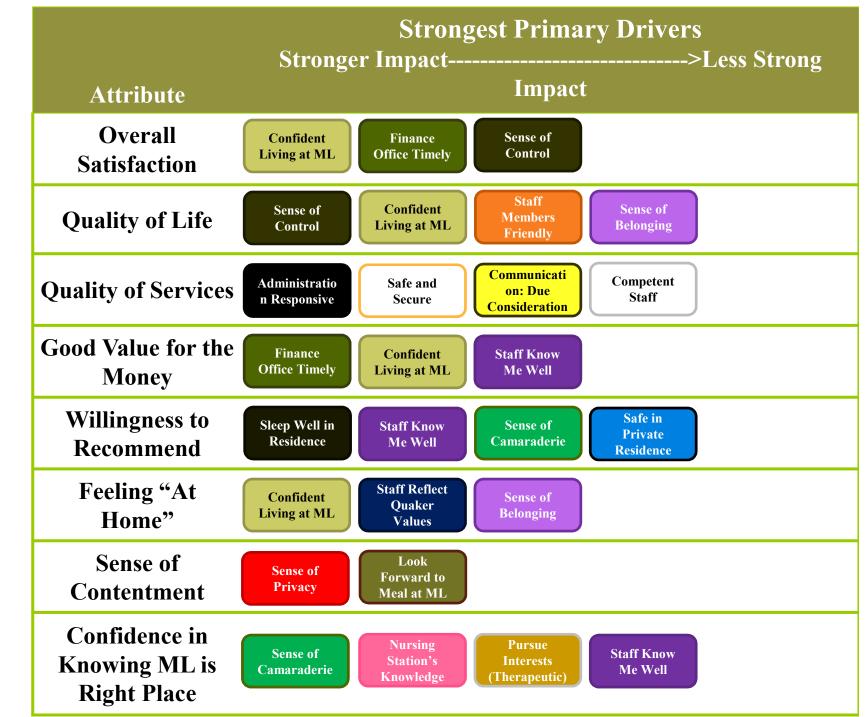

Living **Assisted** 

Assisted Living Ratings of Primary Drivers of Resident Satisfaction

Medford Leas Ratings of Primary Drivers of Assisted Living Resident Satisfaction (Sorted by Strength of Impact)

|                                                                      | Agreement:        |       |         |          |                      |  |  |
|----------------------------------------------------------------------|-------------------|-------|---------|----------|----------------------|--|--|
| Attribute                                                            | Strongly<br>Agree | Agree | Neutral | Disagree | Strongly<br>Disagree |  |  |
| I feel confident living at Medford Leas.                             |                   |       |         |          |                      |  |  |
| Staff members at Medford Leas know me well.                          |                   |       |         |          |                      |  |  |
| I am in control of my life.                                          |                   |       |         |          |                      |  |  |
| I have a sense of belonging at Medford Leas.                         |                   |       |         |          |                      |  |  |
| I have a strong sense of camaraderie with others at Medford<br>Leas. |                   |       |         |          |                      |  |  |
| The Finance Office is timely in their response to my questions.      | )                 |       |         |          |                      |  |  |