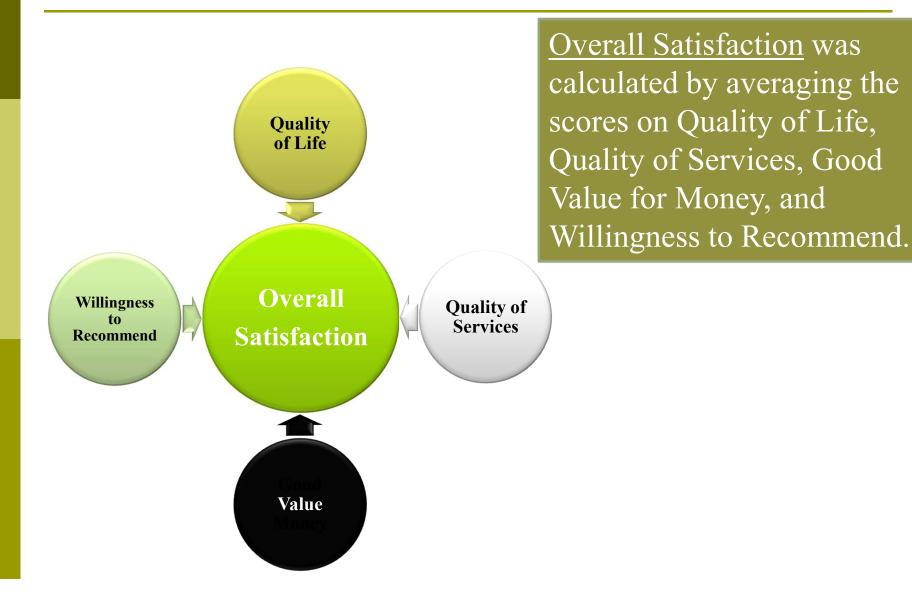

## Assisted Living Elements of Overall Satisfaction

Overall Satisfaction was calculated by averaging the scores on Quality of Life, Quality of Services, Good Value for Money, and Willingness to Recommend.