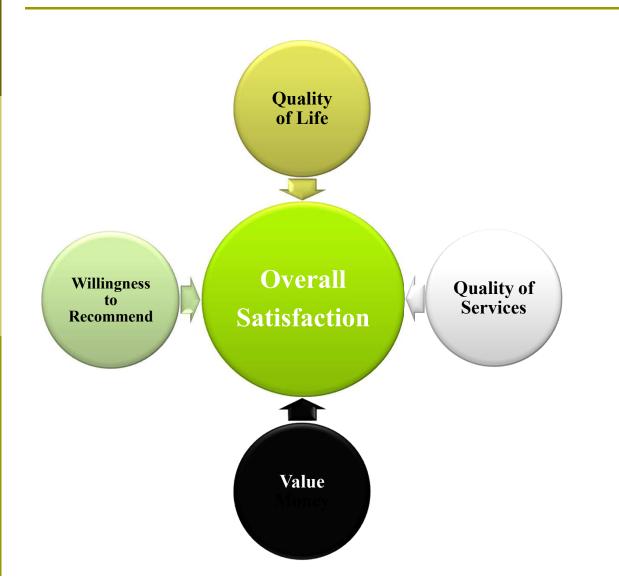

## Assisted Living Elements of Overall Satisfaction

Overall Satisfaction was calculated by averaging the scores on Quality of Life, Quality of Services, Good Value for Money, and Willingness to Recommend.