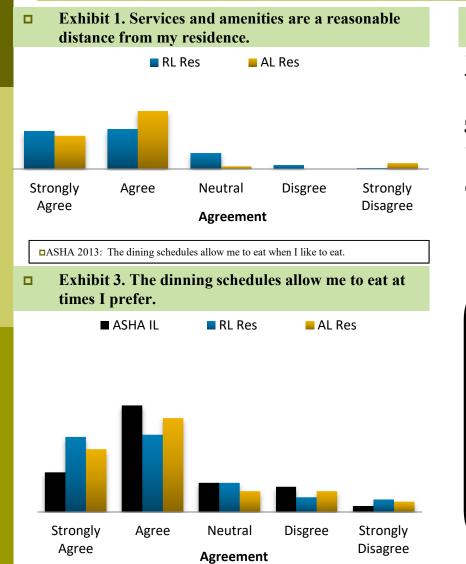

|



# Physiological Needs





Speaking to one of the most basic needs on Maslow's hierarchy, ability to sleep well in the private residence is important, especially to assisted living residents. More than 80% of both RL and AL residents either agreed or strongly agreed that they sleep well in their private residence in the community (Exhibit 1). The ability to sleep well in the residence was one of the primary drivers for AL residents' willingness to recommend the community to their family and friends.



# Physiological Needs





Fulfilling one of the basic (first level) needs on Maslow's hierarchy, Medford Leas customers want to look forward to having a good meal at the community. This is an area where improvement can be made. Ten percent of RL residents either disagree or strongly disagree that they look forward to having a meal at the community (Exhibit 2). This attribute is particularly important because it is a primary driver in both RL and AL residents' sense of contentment.



## Hierarchy of Needs

SELF-ACTUALIZATION

Achieving goals, selflessness, creativity, leaving legacy, fulfillment

#### ESTEEM NEEDS

In control, not being dependent, being known for who you are, knowing rules, confidence of self in community

Finding new friends, adapting to communal life, finding a place in a group, forming close