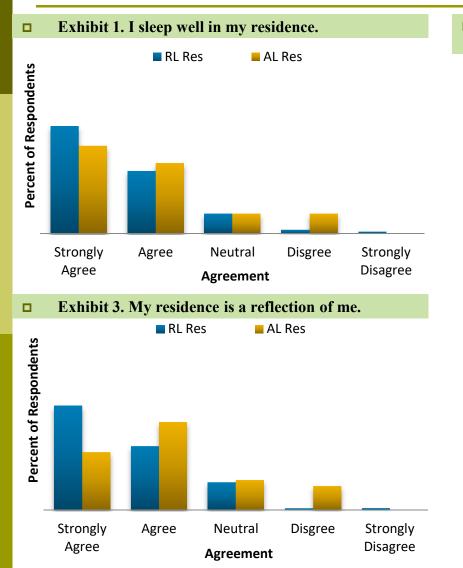

# Physiological Needs

| Title                                                                                                                                                                                                                                                                                                                                                                                                                                                                                                                                                                                                                                                                                                                                                                                                                                                                                                                                                                                                                                                                                                                                                                                                                                                                                                                                                                                                                                                                                                                                                                                                                                                                                                                                                                                                                                                                                                                                                                                                                                                                                                                          | Maslow's<br>Descriptors                                                                   | Life at Medford Leas                                                                                                                                                                                                                                                                                                                                                                                                                                                                                                                                                                                    |
|--------------------------------------------------------------------------------------------------------------------------------------------------------------------------------------------------------------------------------------------------------------------------------------------------------------------------------------------------------------------------------------------------------------------------------------------------------------------------------------------------------------------------------------------------------------------------------------------------------------------------------------------------------------------------------------------------------------------------------------------------------------------------------------------------------------------------------------------------------------------------------------------------------------------------------------------------------------------------------------------------------------------------------------------------------------------------------------------------------------------------------------------------------------------------------------------------------------------------------------------------------------------------------------------------------------------------------------------------------------------------------------------------------------------------------------------------------------------------------------------------------------------------------------------------------------------------------------------------------------------------------------------------------------------------------------------------------------------------------------------------------------------------------------------------------------------------------------------------------------------------------------------------------------------------------------------------------------------------------------------------------------------------------------------------------------------------------------------------------------------------------|-------------------------------------------------------------------------------------------|---------------------------------------------------------------------------------------------------------------------------------------------------------------------------------------------------------------------------------------------------------------------------------------------------------------------------------------------------------------------------------------------------------------------------------------------------------------------------------------------------------------------------------------------------------------------------------------------------------|
| <b>Physiological Needs</b><br>First (Lowest) Level                                                                                                                                                                                                                                                                                                                                                                                                                                                                                                                                                                                                                                                                                                                                                                                                                                                                                                                                                                                                                                                                                                                                                                                                                                                                                                                                                                                                                                                                                                                                                                                                                                                                                                                                                                                                                                                                                                                                                                                                                                                                             | <ul> <li>Food</li> <li>Water</li> <li>Shelter</li> <li>Clothing</li> <li>Sleep</li> </ul> | <ul> <li>Moving to an unknown environment</li> <li>Choosing, packing, moving, unpacking and storing items in new residence—then remembering if you brought it and where it is</li> <li>Not being responsible for one's meals or housekeeping</li> <li>Adjusting to a schedule</li> <li>Maintaining a comfortable temperature in the new residence</li> <li>Managing incontinence issues in a communal environment</li> <li>Physical limitations and navigating a new environment</li> <li>Being in public instead of private</li> <li>Experiencing the innate need to preserve sense of self</li> </ul> |
| <b>Exhibit 1. My residence in this community suits me.</b> The private residence was among the                                                                                                                                                                                                                                                                                                                                                                                                                                                                                                                                                                                                                                                                                                                                                                                                                                                                                                                                                                                                                                                                                                                                                                                                                                                                                                                                                                                                                                                                                                                                                                                                                                                                                                                                                                                                                                                                                                                                                                                                                                 |                                                                                           |                                                                                                                                                                                                                                                                                                                                                                                                                                                                                                                                                                                                         |
| highest rated attributes for residential                                                                                                                                                                                                                                                                                                                                                                                                                                                                                                                                                                                                                                                                                                                                                                                                                                                                                                                                                                                                                                                                                                                                                                                                                                                                                                                                                                                                                                                                                                                                                                                                                                                                                                                                                                                                                                                                                                                                                                                                                                                                                       |                                                                                           |                                                                                                                                                                                                                                                                                                                                                                                                                                                                                                                                                                                                         |
|                                                                                                                                                                                                                                                                                                                                                                                                                                                                                                                                                                                                                                                                                                                                                                                                                                                                                                                                                                                                                                                                                                                                                                                                                                                                                                                                                                                                                                                                                                                                                                                                                                                                                                                                                                                                                                                                                                                                                                                                                                                                                                                                | RL Res 📕 AL Res                                                                           | living. More than nine out of 10 RL                                                                                                                                                                                                                                                                                                                                                                                                                                                                                                                                                                     |
| Percent of Respondents                                                                                                                                                                                                                                                                                                                                                                                                                                                                                                                                                                                                                                                                                                                                                                                                                                                                                                                                                                                                                                                                                                                                                                                                                                                                                                                                                                                                                                                                                                                                                                                                                                                                                                                                                                                                                                                                                                                                                                                                                                                                                                         |                                                                                           | residents agreed or strongly agreed that                                                                                                                                                                                                                                                                                                                                                                                                                                                                                                                                                                |
| uods                                                                                                                                                                                                                                                                                                                                                                                                                                                                                                                                                                                                                                                                                                                                                                                                                                                                                                                                                                                                                                                                                                                                                                                                                                                                                                                                                                                                                                                                                                                                                                                                                                                                                                                                                                                                                                                                                                                                                                                                                                                                                                                           |                                                                                           | their residence in the community suits                                                                                                                                                                                                                                                                                                                                                                                                                                                                                                                                                                  |
| of Re                                                                                                                                                                                                                                                                                                                                                                                                                                                                                                                                                                                                                                                                                                                                                                                                                                                                                                                                                                                                                                                                                                                                                                                                                                                                                                                                                                                                                                                                                                                                                                                                                                                                                                                                                                                                                                                                                                                                                                                                                                                                                                                          |                                                                                           | them (Exhibit 1). This feeling of                                                                                                                                                                                                                                                                                                                                                                                                                                                                                                                                                                       |
| central centra |                                                                                           | satisfaction with the private residence was                                                                                                                                                                                                                                                                                                                                                                                                                                                                                                                                                             |
| Let a  |                                                                                           | <ul> <li>one of the primary drivers of RL resident</li> <li>quality of life in the community as well as</li> </ul>                                                                                                                                                                                                                                                                                                                                                                                                                                                                                      |
| 0, 0,                                                                                                                                                                                                                                                                                                                                                                                                                                                                                                                                                                                                                                                                                                                                                                                                                                                                                                                                                                                                                                                                                                                                                                                                                                                                                                                                                                                                                                                                                                                                                                                                                                                                                                                                                                                                                                                                                                                                                                                                                                                                                                                          | eutral Disgree Strongly                                                                   | their impression that the community offers                                                                                                                                                                                                                                                                                                                                                                                                                                                                                                                                                              |
| Agree Ag                                                                                                                                                                                                                                                                                                                                                                                                                                                                                                                                                                                                                                                                                                                                                                                                                                                                                                                                                                                                                                                                                                                                                                                                                                                                                                                                                                                                                                                                                                                                                                                                                                                                                                                                                                                                                                                                                                                                                                                                                                                                                                                       | reement Disagree                                                                          | them good value for the money.                                                                                                                                                                                                                                                                                                                                                                                                                                                                                                                                                                          |

# Physiological Needs

Speaking to one of the most basic needs on Maslow's hierarchy, ability to sleep well in the private residence is important, especially to assisted living residents. More than 80% of both RL and AL residents either agreed or strongly agreed that they sleep well in their private residence in the community (Exhibit 1). The ability to sleep well in the residence was one of the primary drivers for AL residents' willingness to recommend the community to their family and friends.