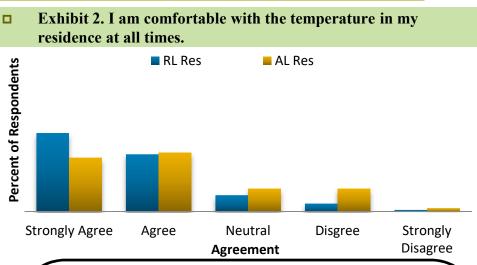

# Physiological Needs

| Title                                                                                                                                                                                                                                                                                                                                                                                                                                                                                                                                                                                                                                                                                                                                                                                                                                                                                                                                                                                                                                                                                                                                                                                                                                                                                                                                                                                                                                                                                                                                                                                                                                                                                                                                                                                                                                                                                                                                                                                                                                                                                                                          | Maslow's<br>Descriptors                                                                   | Life at Medford Leas                                                                                                                                                                                                                                                                                                                                                                                                                                                                                                                                                                                    |
|--------------------------------------------------------------------------------------------------------------------------------------------------------------------------------------------------------------------------------------------------------------------------------------------------------------------------------------------------------------------------------------------------------------------------------------------------------------------------------------------------------------------------------------------------------------------------------------------------------------------------------------------------------------------------------------------------------------------------------------------------------------------------------------------------------------------------------------------------------------------------------------------------------------------------------------------------------------------------------------------------------------------------------------------------------------------------------------------------------------------------------------------------------------------------------------------------------------------------------------------------------------------------------------------------------------------------------------------------------------------------------------------------------------------------------------------------------------------------------------------------------------------------------------------------------------------------------------------------------------------------------------------------------------------------------------------------------------------------------------------------------------------------------------------------------------------------------------------------------------------------------------------------------------------------------------------------------------------------------------------------------------------------------------------------------------------------------------------------------------------------------|-------------------------------------------------------------------------------------------|---------------------------------------------------------------------------------------------------------------------------------------------------------------------------------------------------------------------------------------------------------------------------------------------------------------------------------------------------------------------------------------------------------------------------------------------------------------------------------------------------------------------------------------------------------------------------------------------------------|
| <b>Physiological Needs</b><br>First (Lowest) Level                                                                                                                                                                                                                                                                                                                                                                                                                                                                                                                                                                                                                                                                                                                                                                                                                                                                                                                                                                                                                                                                                                                                                                                                                                                                                                                                                                                                                                                                                                                                                                                                                                                                                                                                                                                                                                                                                                                                                                                                                                                                             | <ul> <li>Food</li> <li>Water</li> <li>Shelter</li> <li>Clothing</li> <li>Sleep</li> </ul> | <ul> <li>Moving to an unknown environment</li> <li>Choosing, packing, moving, unpacking and storing items in new residence—then remembering if you brought it and where it is</li> <li>Not being responsible for one's meals or housekeeping</li> <li>Adjusting to a schedule</li> <li>Maintaining a comfortable temperature in the new residence</li> <li>Managing incontinence issues in a communal environment</li> <li>Physical limitations and navigating a new environment</li> <li>Being in public instead of private</li> <li>Experiencing the innate need to preserve sense of self</li> </ul> |
| <b>Exhibit 1. My residence in this community suits me.</b> The private residence was among the                                                                                                                                                                                                                                                                                                                                                                                                                                                                                                                                                                                                                                                                                                                                                                                                                                                                                                                                                                                                                                                                                                                                                                                                                                                                                                                                                                                                                                                                                                                                                                                                                                                                                                                                                                                                                                                                                                                                                                                                                                 |                                                                                           |                                                                                                                                                                                                                                                                                                                                                                                                                                                                                                                                                                                                         |
| highest rated attributes for residential                                                                                                                                                                                                                                                                                                                                                                                                                                                                                                                                                                                                                                                                                                                                                                                                                                                                                                                                                                                                                                                                                                                                                                                                                                                                                                                                                                                                                                                                                                                                                                                                                                                                                                                                                                                                                                                                                                                                                                                                                                                                                       |                                                                                           |                                                                                                                                                                                                                                                                                                                                                                                                                                                                                                                                                                                                         |
|                                                                                                                                                                                                                                                                                                                                                                                                                                                                                                                                                                                                                                                                                                                                                                                                                                                                                                                                                                                                                                                                                                                                                                                                                                                                                                                                                                                                                                                                                                                                                                                                                                                                                                                                                                                                                                                                                                                                                                                                                                                                                                                                | RL Res 📕 AL Res                                                                           | living. More than nine out of 10 RL                                                                                                                                                                                                                                                                                                                                                                                                                                                                                                                                                                     |
| Percent of Respondents                                                                                                                                                                                                                                                                                                                                                                                                                                                                                                                                                                                                                                                                                                                                                                                                                                                                                                                                                                                                                                                                                                                                                                                                                                                                                                                                                                                                                                                                                                                                                                                                                                                                                                                                                                                                                                                                                                                                                                                                                                                                                                         |                                                                                           | residents agreed or strongly agreed that                                                                                                                                                                                                                                                                                                                                                                                                                                                                                                                                                                |
| uods                                                                                                                                                                                                                                                                                                                                                                                                                                                                                                                                                                                                                                                                                                                                                                                                                                                                                                                                                                                                                                                                                                                                                                                                                                                                                                                                                                                                                                                                                                                                                                                                                                                                                                                                                                                                                                                                                                                                                                                                                                                                                                                           |                                                                                           | their residence in the community suits                                                                                                                                                                                                                                                                                                                                                                                                                                                                                                                                                                  |
| of Re                                                                                                                                                                                                                                                                                                                                                                                                                                                                                                                                                                                                                                                                                                                                                                                                                                                                                                                                                                                                                                                                                                                                                                                                                                                                                                                                                                                                                                                                                                                                                                                                                                                                                                                                                                                                                                                                                                                                                                                                                                                                                                                          |                                                                                           | them (Exhibit 1). This feeling of                                                                                                                                                                                                                                                                                                                                                                                                                                                                                                                                                                       |
| central centra |                                                                                           | satisfaction with the private residence was                                                                                                                                                                                                                                                                                                                                                                                                                                                                                                                                                             |
| Let a  |                                                                                           | <ul> <li>one of the primary drivers of RL resident</li> <li>quality of life in the community as well as</li> </ul>                                                                                                                                                                                                                                                                                                                                                                                                                                                                                      |
| 0, 0,                                                                                                                                                                                                                                                                                                                                                                                                                                                                                                                                                                                                                                                                                                                                                                                                                                                                                                                                                                                                                                                                                                                                                                                                                                                                                                                                                                                                                                                                                                                                                                                                                                                                                                                                                                                                                                                                                                                                                                                                                                                                                                                          | eutral Disgree Strongly                                                                   | their impression that the community offers                                                                                                                                                                                                                                                                                                                                                                                                                                                                                                                                                              |
| Agree Ag                                                                                                                                                                                                                                                                                                                                                                                                                                                                                                                                                                                                                                                                                                                                                                                                                                                                                                                                                                                                                                                                                                                                                                                                                                                                                                                                                                                                                                                                                                                                                                                                                                                                                                                                                                                                                                                                                                                                                                                                                                                                                                                       | reement Disagree                                                                          | them good value for the money.                                                                                                                                                                                                                                                                                                                                                                                                                                                                                                                                                                          |