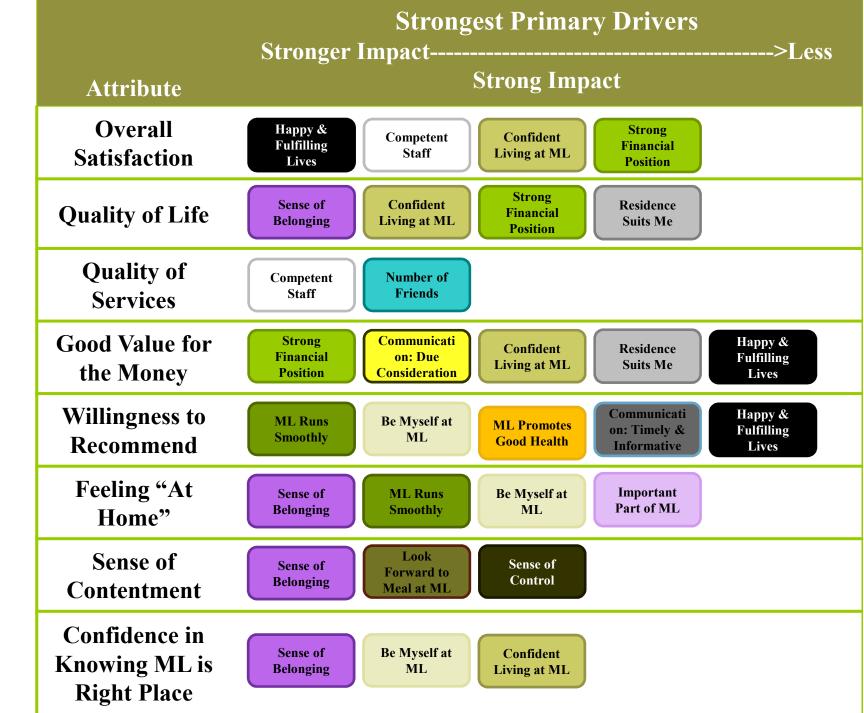

#### PRIMARY DRIVERS OF RESIDENT SATISFACTION

Living Residential

#### Ratings of Primary Drivers of Resident

**Residential Living** 

Medford Leas Ratings of Primary Drivers of Residential Living Satisfaction (Sorted by Strength of Impact)

|                                                                   | Agreement:        |       |         |          |                      |  |  |
|-------------------------------------------------------------------|-------------------|-------|---------|----------|----------------------|--|--|
| Attribute                                                         | Strongly<br>Agree | Agree | Neutral | Disagree | Strongly<br>Disagree |  |  |
| I have a sense of belonging at Medford Leas.                      |                   |       |         |          |                      |  |  |
| I feel confident living at Medford Leas.                          |                   |       |         |          |                      |  |  |
| I believe Medford Leas has a strong financial position.           |                   |       |         |          |                      |  |  |
| Medford Leas helps its residents live happy and fulfilling lives. |                   |       |         |          |                      |  |  |
| I can be myself at Medford Leas.                                  |                   |       |         |          |                      |  |  |
| Staff members are competent to do their jobs.                     |                   |       |         |          |                      |  |  |
| Medford Leas appears to run smoothly.                             |                   |       |         |          |                      |  |  |
| My residence in this community suits me                           |                   |       |         |          |                      |  |  |