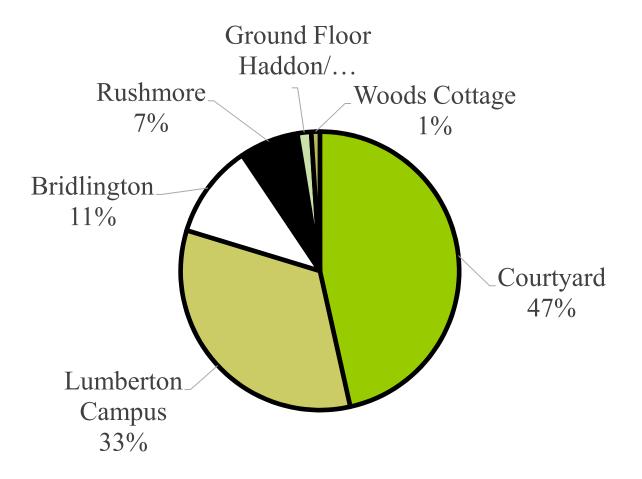

| +/- 9.2%                               |
| Assisted Living Family          | 50                    | 17                  | 34%              | +/- 19.5%                              |
| Skilled Nursing Residents       | 18                    | 3                   | 17%              | +/- 53.2%                              |
| Skilled Nursing Family          | 26                    | 9                   | 35%              | +/- 26.9%                              |
| Skilled Nursing (Total)         | 52                    | 12                  | 27%              | +/- 25.1%                              |
| Total                           | 636                   | 476                 | 75%              |                                        |



### Residential Living Residence Location



## Residential Living



# Residential Living Elements of Overall Satisfaction

| Residential Living Resident Satisfaction                       |                   |       |         |          |                      |  |
|----------------------------------------------------------------|-------------------|-------|---------|----------|----------------------|--|
|                                                                | Agreement:        |       |         |          |                      |  |
| Questions in Overall Satisfaction                              | Strongly<br>Agree | Agree | Neutral | Disagree | Strongly<br>Disagree |  |
| I am satisfied with my quality of life at<br>Medford Leas      |                   |       |         |          |                      |  |
| I am s